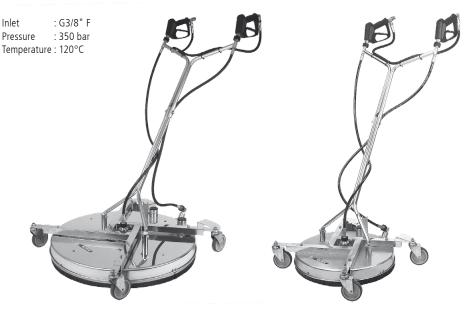

As MOSMATIC surface cleaners are already known in the surface cleaner market, we would like to present the "New Star" in our professional cleaning line. The "FL-AH-KAU". It is based on the FL-AH surface cleaner with an added gum remover.

You may have noticed a lot of streets in public places, like municipal parks, railroad stations and schools are covered with chewing gum. This is the perfect place to use our new cleaner with the gum remover. The special gum remover nozzle is mounted on the back of the cleaner. The right hand gun is for the surface cleaner and the left hand gun is for the gum remover or other tough spots. The flat angle of the nozzle lifts and breaks up the gum for easy removal.