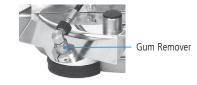

As MOSMATIC surface cleaners are already known in the surface cleaner market, we would like to present the "New Star" in our professional cleaning line. The "FL-AH-KAU". It is based on the FL-AH surface cleaner with an added gum remover.

You may have noticed a lot of streets in public places, like municipal parks, railroad stations and schools are covered with chewing gum. This is the perfect place to use our new cleaner with the gum remover. The special gum remover nozzle is mounted on the back of the cleaner. The right hand gun is for the surface cleaner and the left hand gun is for the gum remover or other tough spots. The flat angle of the nozzle lifts and breaks up the gum for easy removal.

#### **Gum Remover**

The special gum remover nozzle is mounted on the back of the cleaner. The right hand gun is for the surface cleaner and the left hand gun is for the gum remover or other tough spots.