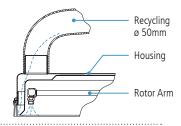

#### **Recovery System**

This feature is a must for anyone looking for the perfect cleaning

This specially designed cleaning feature will allow you to recover the water and dirt from your cleaning area.

#### **Height Adjustable**

Stainless steel guard for extra strength and stability. Efficient cleaning with adjustable housing.