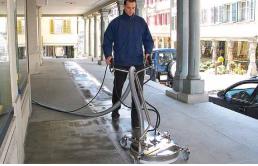

As MOSMATIC surface cleaners are already known in the surface cleaner market, we would like to present the "New Star" in our professional cleaning line. The "FL-AH-KAU". It is based on the FL-AH surface cleaner with an added gum remover.

You may have noticed a lot of streets in public places, like municipal parks, railroad stations and schools are covered with chewing gum. This is the perfect place to use our new cleaner with the gum remover. The special gum remover nozzle is mounted on the back of the cleaner. The right hand gun is for the surface cleaner and the left hand gun is for the gum remover or other tough spots. The flat angle of the nozzle lifts and breaks up the gum for easy removal.