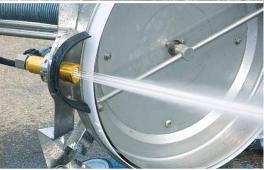

#### **Gum Remover**

The special gum remover nozzle is mounted on the back of the cleaner. The right hand gun is for the surface cleaner and the left hand gun is for the gum remover or other tough spots.

Part No. 29.102