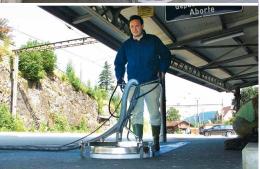

As MOSMATIC surface cleaners are already known in the surface cleaner market, we would like to present the "New Star" in our professional cleaning line. The "FL-AH-KAU". It is based on the FL-AH surface cleaner with an added gum remover.

You may have noticed a lot of streets in public places, like municipal parks, railroad stations and schools are covered with chewing gum. This is the perfect place to use our new cleaner with the gum remover. The special gum remover nozzle is mounted on the back of the cleaner. The right hand gun is for the surface cleaner and the left hand gun is for the gum remover or other tough spots. The flat angle of the nozzle lifts and breaks up the gum for easy removal.