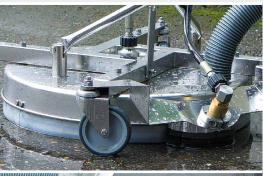

## **Premium Quality**

Four 100mm stainless steel castors with custom mounting brackets ensure easy maneuvering even in tight spaces.

## **Stainless Steel Castor**

Part No. 80.956